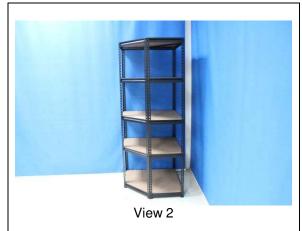

#### SAMPLE INFORMATION AND PICTURES

Weight: 24.41 kg

Overall Dimensions: 730 mm W x 730 mm D x 1834 mm H

Other Dimensions: /

# Sample as Received

Unless otherwise agreed in writing, this document is issued by the Company subject to its General Conditions of Service printed overleaf, available on request or accessible at http://www.sgs.com/en/Terms-and-Conditions.aspx and, for electronic format documents, subject to Terms and Conditions for Electronic Documents at http://www.sgs.com/en/Terms-and-Conditions/Terms-e-Document.aspx. Attention is drawn to the limitation of liability, indemnification and jurisdiction issues defined therein. Any holder of this document is advised that information contained hereon reflects the Company's findings at the time of its intervention only and within the limits of Client's instructions, if any. The Company's sole responsibility is to its Client and this document connot be reproduced except in full, without prior written approval of the Company. Any unauthorized alteration, forgery or falsification of the content or appearance of this document comment the sample(s) tested and such sample(s) are retained for 30 days only. Attention: To check the authenticity of testing / inspection report & certificate, please contact us at telephone:(86-755) 8307 1443. or email: CN-Doccheck@sgs.com