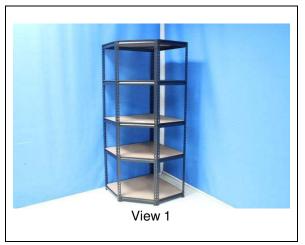

#### SAMPLE INFORMATION AND PICTURES

Weight: 24.41 kg

Overall Dimensions: 730 mm W x 730 mm D x 1834 mm H

Other Dimensions: /

# Sample as Received

Unless otherwise agreed in writing, this document is issued by the Company subject to its General Conditions of Service printed overleaf, available on request or accessible at http://www.sgs.com/en/Terms-and-Conditions.aspx and, for electronic format documents, subject to Terms and Conditions for Electronic Documents at http://www.sgs.com/en/Terms-and-Conditions/Terms-e-Document.aspx. Attention is drawn to the limitation of liability, indemnification and jurisdiction issues defined therein. Any holder of this document is advised that information contained hereon reflects the Company's findings at the time of its intervention only and within the limits of Client's instructions, if any. The Company's sole responsibility is to its Client and this document connot be reproduced except in full, without prior written approval of the Company. Any unauthorized alteration, forgery or falsification of the content or appearance of this document comment the sample(s) tested and such sample(s) are retained for 30 days only. Attention: To check the authenticity of testing / inspection report & certificate, please contact us at telephone:(86-755) 8307 1443. or email: CN-Doccheck@sgs.com