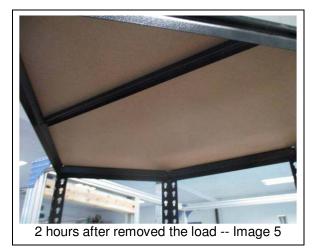

# Annex Table:

| Shelf<br>(From<br>down to up) | Deformation<br>1 (mm) | D1    | Deformation<br>2 (mm) | D2    | Deformation<br>3 (mm) | D3    | Result |
|-------------------------------|-----------------------|-------|-----------------------|-------|-----------------------|-------|--------|
| #1                            | 13.11                 | 1.32% | 16.54                 | 1.67% | 2.10                  | 0.21% | PASS   |
| #2                            | 14.42                 | 1.46% | 17.98                 | 1.82% | 3.89                  | 0.39% | PASS   |
| #3                            | 15.56                 | 1.57% | 19.87                 | 2.01% | 4.89                  | 0.49% | PASS   |
| #4                            | 17.50                 | 1.77% | 22.13                 | 2.24% | 6.57                  | 0.66% | PASS   |
| #5                            | 19.08                 | 1.93% | 23.77                 | 2.40% | 8.94                  | 0.90% | PASS   |

#### **Remark:**

1. Deformation 1: The maximum deformation when just loaded with 150 kg for each shelf; Deformation 2: The maximum deformation when loaded after 48 hours; Deformation 3: The maximum deformation when 2 hours after removed the load;