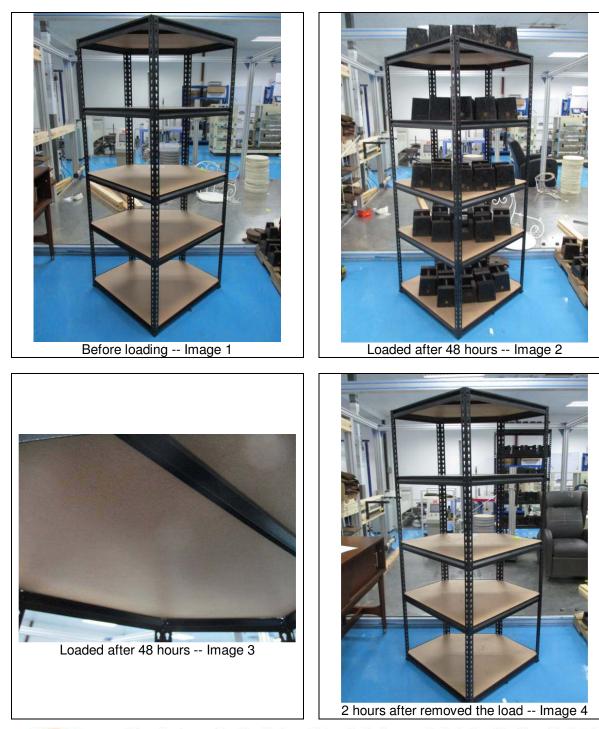

#### No. of Sample:

1 piece (Sample 1). For more sample information and pictures, please refer to the following page.

| Test and Requirements                                                                                                                                                                                                                                                                                                                                                                                                                                                                                                                                                            | Test Results                                 |  |
|----------------------------------------------------------------------------------------------------------------------------------------------------------------------------------------------------------------------------------------------------------------------------------------------------------------------------------------------------------------------------------------------------------------------------------------------------------------------------------------------------------------------------------------------------------------------------------|----------------------------------------------|--|
| <b>Distributed Loading Test</b><br>Distributed loading each shelf for 150KG and immediately record the largest deflection<br>(D1) for each shelf. Then maintain the loading for 48 hours, record the largest<br>deflection (D2) at millimeter for each shelf and then release the loading. After release<br>loading for 2 hour and record the largest deflection (D3) at millimeter for each shelf.<br>The D3 should not exceed 5% deflection.<br>During and after the test, the sample should have no damage, defection, cracking or<br>turnover. Give the result of pass/fail. | PASS<br>See annex table for<br>more details. |  |

# Annex Table:

| Shelf<br>(From<br>down to up) | Deformation<br>1 (mm) | D1    | Deformation<br>2 (mm) | D2    | Deformation<br>3 (mm) | D3    | Result |
|-------------------------------|-----------------------|-------|-----------------------|-------|-----------------------|-------|--------|
| #1                            | 13.11                 | 1.32% | 16.54                 | 1.67% | 2.10                  | 0.21% | PASS   |
| #2                            | 14.42                 | 1.46% | 17.98                 | 1.82% | 3.89                  | 0.39% | PASS   |
| #3                            | 15.56                 | 1.57% | 19.87                 | 2.01% | 4.89                  | 0.49% | PASS   |
| #4                            | 17.50                 | 1.77% | 22.13                 | 2.24% | 6.57                  | 0.66% | PASS   |
| #5                            | 19.08                 | 1.93% | 23.77                 | 2.40% | 8.94                  | 0.90% | PASS   |

#### **Remark:**

1. Deformation 1: The maximum deformation when just loaded with 150 kg for each shelf; Deformation 2: The maximum deformation when loaded after 48 hours; Deformation 3: The maximum deformation when 2 hours after removed the load;