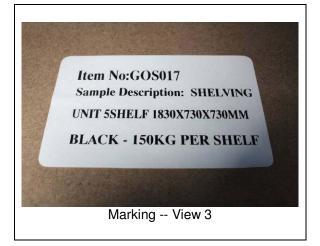

The following sample(s) was/were submitted and identified on behalf of the client as:

| Sample Description    | : SHELVING UNIT 5SHELF 1830X730X730MM BLACK         |
|-----------------------|-----------------------------------------------------|
| SGS Ref No.           | : SDHL1705008248FT                                  |
| Style / Item No.      | : GOS017                                            |
| Buyer                 | : PINNACLE DIVERSITY PTY LTD                        |
| Manufacturer          | : EASTERNDEER HARDWARE & PLASTICS (CHINA) CO., LTD. |
| Country of Origin     | : CHINA                                             |
| Sample Receiving Date | : May 03, 2017                                      |
| Test Performing Date  | : May 03, 2017 to May 10, 2017                      |

#### SAMPLE INFORMATION AND PICTURES

Weight: 24.41 kg

Overall Dimensions: 730 mm W x 730 mm D x 1834 mm H

Other Dimensions: /